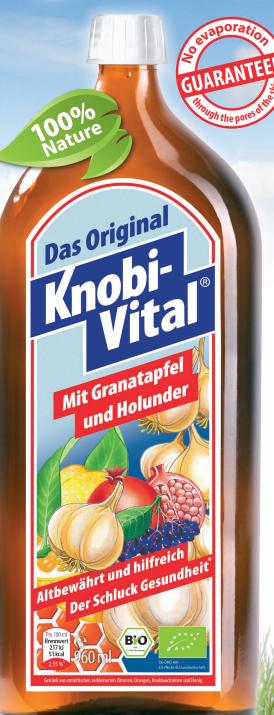

Drink made from freshly harvested organic lemons, organic oranges and organic garlic and honey **in organic quality.** 

- Contains no chemicalsynthetic substances and preservatives
- Contains no fillers, colourings or flavour enhancers
- Contains no alcohol
- Contains no added granulated sugar and sweeteners, naturally contains sugar

| Nutritional                           | per 100ml   | per 50 ml   |
|---------------------------------------|-------------|-------------|
| value                                 |             |             |
| Calorific                             | 217 kJ      | 109 kJ 25   |
| value                                 | 51 kcal     | kcal        |
| Fat                                   | < 0,5 g     | < 0,05 g    |
| of which:<br>saturated<br>fatty acids | < 0,5 g     | < 0,5 g     |
| Carbo-<br>hydrates                    | 11 g        | 5,5 g       |
| of which:<br>Sugar                    | 11g         | 5,5 g       |
| Protein                               | 1,0 g       | < 0,5 g     |
| Salt                                  | 0,02 g      | < 0,01 g    |
| Thiamine                              | 0,66 mg     | 0,33 mg     |
|                                       | $(=60\%^2)$ | $(=30\%^2)$ |

<sup>2</sup> Percentage of the reference intake

**Ingredients:** Drinking water, Lemons<sup>3</sup> (21%), Garlic<sup>3</sup> (18%), Oranges<sup>3</sup> (18%), Concentrated pomegranate juice<sup>3</sup> (6%), Honey<sup>3</sup> (5%), Concentrated elderberry juice<sup>3</sup> (1%).

## **Recommended intake:**

Enjoy 50 ml KnobiVital daily with meals, well chilled. Shake well before use. After opening, store in the refrigerator and use within 4 to 6 weeks. 19 daily servings

This product should not be used as a substitute for a balanced and varied diet. Ensure you maintain a healthy lifestyle.